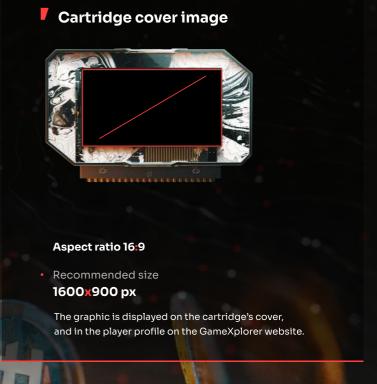

## **Graphic specifications for Creators**

The recommended file format is JPG. The system accepts other formats including images with alpha channel (transparency). We recommend that the linked graphics have the smallest possible file weight.

Our system imports images directly via the link. If the link no longer leads to an image for any reason, the image will be replaced by our default image until the user updates the correct link.

## **Guidelines**





## Aspect ratio 1:1

Recommended size

100x100 px

The graphic is displayed on GameCap, Cryptocurrency Wallet and in GameXploler on the transaction list.