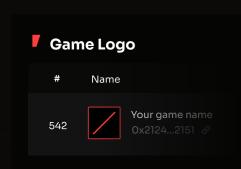

## Aspect ratio 1:1

Recommended size

100x100 px

The graphic is displayed on GameCap, Cryptocurrency Wallet and in GameXploler on the transaction list.