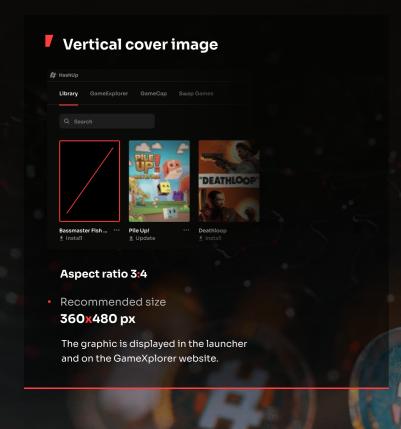

## **Graphic specifications for Creators**

The recommended file format is JPG. The system accepts other formats including images with alpha channel (transparency). We recommend that the linked graphics have the smallest possible file weight.

Our system imports images directly via the link. If the link no longer leads to an image for any reason, the image will be replaced by our default image until the user updates the correct link.

## **Guidelines**





## Aspect ratio 1:1

Recommended size

100x100 px

The graphic is displayed on GameCap, Cryptocurrency Wallet and in GameXploler on the transaction list.