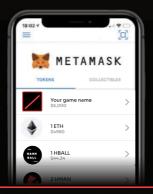

## Aspect ratio 1:1

Recommended size

100x100 px

The graphic is displayed on GameCap, Cryptocurrency Wallet and in GameXploler on the transaction list.